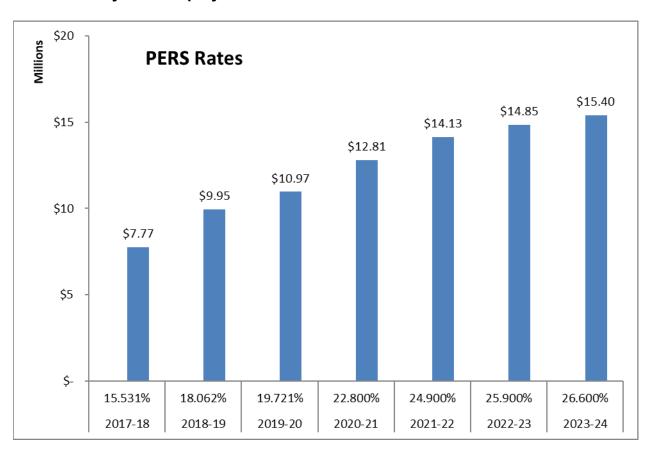

#### **Retirement System Employer Contribution Increases**

The combined cost related to the retirement rate increases for 2019-20 is projected to be \$5.7 million, for 2020-21 it is projected at \$1.054 million, and similar increase levels are projected for each year thereafter. These increases consume revenue growth year over year. This is an additional cost to the District of \$2 million.

#### 2020-21 Assumptions

Funded ADA: 26,671

District Unduplicated Percentage: 70.75%

Estimated Supplies Increase: California CPI 2.99%

Step and Column: 1.0% CalPERS Rate: 22.8% CalSTRS Rate: 18.4% Active Health Benefits: 0% Retiree Health Benefits: 0%

#### 2021-22 Assumptions

Funded ADA: 26,253

District Unduplicated Percentage: 69.72%

Estimated Supplies Increase: California CPI 2.89%

Step and Column: 1.0% CalPERS Rate: 24.9% CalSTRS Rate: 18.1% Active Health Benefits: 0% Retiree Health Benefits: 0%