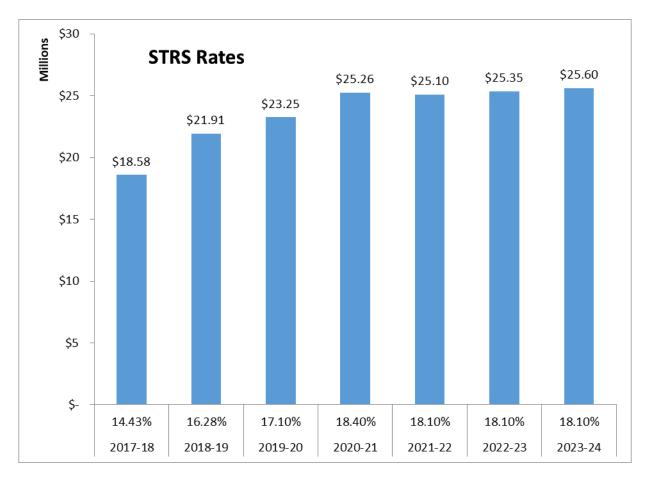

#### **Retirement System Employer Contribution Increases**

The combined cost related to the retirement rate increases for 2019-20 is projected to be \$5.7 million, for 2020-21 it is projected at \$1.054 million, and similar increase levels are projected for each year thereafter. These increases consume revenue growth year over year. This is an additional cost to the District of \$2 million.

#### 2020-21 Assumptions

Funded ADA: 26,671

District Unduplicated Percentage: 70.75%

Estimated Supplies Increase: California CPI 2.99%

Step and Column: 1.0% CalPERS Rate: 22.8% CalSTRS Rate: 18.4% Active Health Benefits: 0% Retiree Health Benefits: 0%

#### 2021-22 Assumptions

Funded ADA: 26,253

District Unduplicated Percentage: 69.72%

Estimated Supplies Increase: California CPI 2.89%

Step and Column: 1.0% CalPERS Rate: 24.9% CalSTRS Rate: 18.1% Active Health Benefits: 0% Retiree Health Benefits: 0%